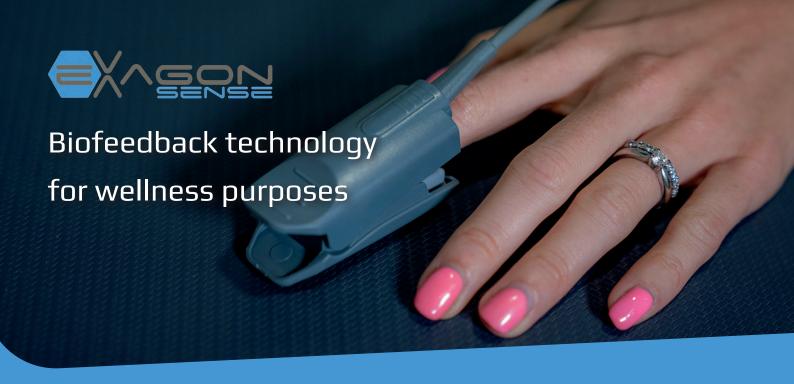

 They are activators of natural processes in the human body.

Colors influence us differently, because they have different wavelengths and frequencies, and affect different parts of the mind.

- Bifunctional photoplethysmografy sensor.
- Designed to detect blood volume changes in the microvascular bed of tissue.
- SpO2 and HRV evaluation.
- Dynamic intensity adjustment during a PEMF application.
- Click-Plug.

## Sp02

... stands for peripheral capillary oxygen saturation, an estimate of the amount of oxygen in the blood.

The optional available "Exagon Sense" of the iMRS prime is capable of indicating the SpO2 value during an application using a so-called photoplethysmographic sensor.