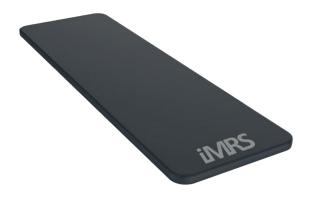

The whole body applicator for the

"holistic" PEMF experience!

- 6 built-in, rock-solid copper coils, divided in three pairs with different amount of windings to control the applied field intensity over the entire surface.
- Triple Sawtooth waveform for highest efficiency of low-pulsed PEMF.
- Foldable in 3 segments.
- Built-In Optical Function Control OFC.
- Click-Plug.

# Cotton Flex Cover Exagon MAT

Stretchable cotton flex cover for Exagon Applicator Mat. Removable & washable.