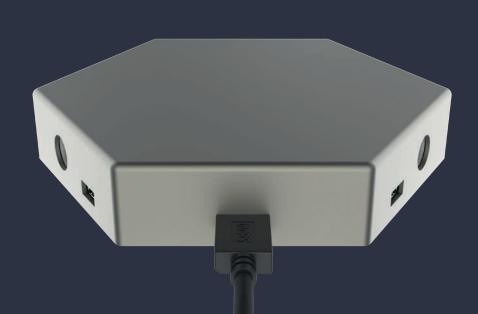

# The control panel

- Housing and pedestal in brushed aluminum, ROHS/REACH/IP20.
- 10.2" capacitive touch screen LCD-Display.
- 2 earphone jacks (3.5).
- 2 USB jacks.
- One-Cord connection (20-pin) to Conectorbox.
- LED-Power indication.
- 2 built-in speakers.
- NFC sensor.

# The connector box

- Designed as the gateway between the iMRS prime control unit and the applicators/accessories.
- Built-in microprocessor with multidirectional signaling.
- 6 applicator jacks.
- 2 Sensor jacks.
- 2 USB jacks.
- 2 integrated D/A-Converter allowing for two separate, individual applications with only 1 control unit.
- Brushed aluminum housing for effective heat dissipation, ROHS/REACH/ IP20.