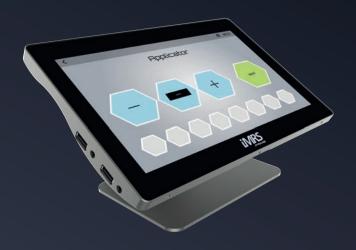

# The control panel

- Housing and pedestal in brushed aluminum, ROHS/REACH/IP20.
- 10.2" capacitive touch screen LCD-Display.
- 2 earphone jacks (3.5).
- 2 USB jacks.
- One-Cord connection (20-pin) to Conectorbox.
- LED-Power indication.
- 2 built-in speakers.
- NFC sensor.