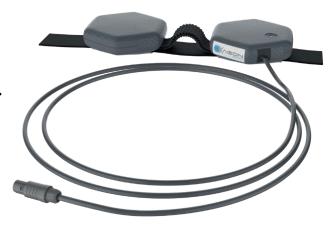

# The applicators

- The selected outer material is biocompatible!
- The entire construction is designed to last for years even with multiple, daily applications!
- The honeycomb structure of the fabric surface is breathable, prevents sweating and contamination and is easy to clean!
- The built-in copper coils are rock-solid and non-insulated to create the highest physical efficiency of the applied pulsed electromagnetic field!
- The newly designed and engineered "Optical Function Control OFC" guarantees constant monitoring of the functionality of each applicator and indicates malfunctioning with a red LED! It even displays the preprogrammed pole shifts with different colors (Blue and Green) during an application!
- Every Exagon applicator has built-in USB-intelligence in order to ensure bilateral communication with the main processor of the iMRS prime control panel!

# The punctual applicator to stimulate specific body areas!

- Newly designed and flexible applicator for punctual usage and to utilize the so-called "Helmholtz-Effect"!
- 1 built-in, rock-solid copper coil in each segment (2 in total) to flexibly control the applied field intensity over the particular surface.
- Square Wave for highest efficiency of locally applied PEMF with Helmholtz-Effect.
- Built-In Optical Function Control OFC.
- Click-Plug.