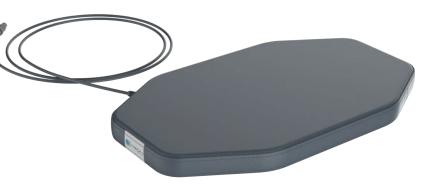

# The applicators

- The selected outer material is biocompatible!
- The entire construction is designed to last for years even with multiple, daily applications!
- The honeycomb structure of the fabric surface is breathable, prevents sweating and contamination and is easy to clean!
- The built-in copper coils are rock-solid and non-insulated to create the highest physical efficiency of the applied pulsed electromagnetic field!
- The newly designed and engineered "Optical Function Control OFC" guarantees constant monitoring of the functionality of each applicator and indicates malfunctioning with a red LED! It even displays the preprogrammed pole shifts with different colors (Blue and Green) during an application!
- Every Exagon applicator has built-in USB-intelligence in order to ensure bilateral communication with the main processor of the iMRS prime control panel!

The local applicator to stimulate specific body areas!

- 2 built-in, rock-solid copper coils to evenly control the applied field intensity over the entire surface.
- Square Wave for highest efficiency of locally applied PEMF.
- Built-In Optical Function Control OFC.
- Click-Plug.