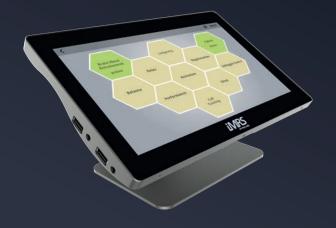

# The control panel

- Housing and pedestal in brushed aluminum, ROHS/REACH/IP20.
- 10.2" capacitive touch screen LCD-Display.
- 2 earphone jacks (3.5).
- 2 USB jacks.
- One-Cord connection (20-pin) to Conectorbox.
- LED-Power indication.
- 2 built-in speakers.
- NFC sensor.

# Fast Start Programs (standard in all bundles)

Performance

Sleep

Balance

Activation

The iMRS prime gets you going right away! All Fast Start Programs are designed for ease of use making holistic applications very simple and highly effective on a daily basis. All Fast Start Programs are automatically aligned and synchronized with the Exagon Brain, while connected and activated!