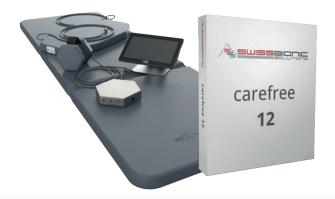

# iMRS prime Carefree plus 12 months

iMRS prime Warranty extension 12 months, including an unrestricted exchange program in the event of a technical defect within the selected Guarantee periods.

# iMRS prime Carefree plus 24 months

iMRS prime Warranty extension 24 months, including an unrestricted exchange program in the event of a technical defect within the selected Guarantee periods.