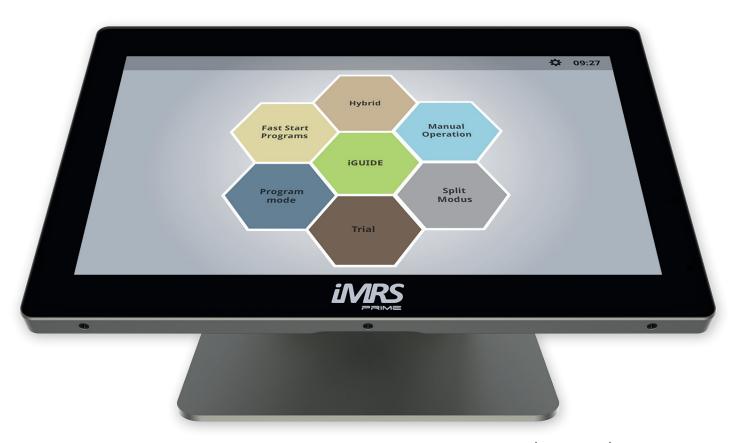

# The control panel

- Housing and pedestal in brushed aluminum, ROHS/REACH/IP20.
- 10.2" capacitive touch screen LCD-Display.
- 2 earphone jacks (3.5).
- 2 USB jacks.
- One-Cord connection (20-pin) to Conectorbox.
- LED-Power indication.
- 2 built-in speakers.
- NFC sensor.

# Fast Start Programs (standard in all bundles)

Performance

Sleep

Balance

Activation

The iMRS prime gets you going right away! All Fast Start Programs are designed for ease of use making holistic applications very simple and highly effective on a daily basis. All Fast Start Programs are automatically aligned and synchronized with the Exagon Brain, while connected and activated!

## Manual Mode

The basic application mode. Set all necessary parameters manually, based on the recommendation of your assigned Swissbionic LifeStyle Consultant!

# **Program Mode**

The iMRS prime allows you to preprogram multiple users with all parameters and applicators and save them to the Control Panel storage drive.

Whenever the dedicated user wants to run an application, simply choose the dedicated applicator and the system will provide the default parameters!!

# Split Mode

#### Two PEMF-Systems in ONE!

iMRS prime is the world's first PEMF-System allowing two standalone applications with only ONE control unit! The connector box of the iMRS prime provides 6 applicator plugs (3 on each side) and contains 2, equally powered D/A converters. The Split Mode divides the touchscreen into two operating surfaces allowing to set independent parameters and applicators for each session.