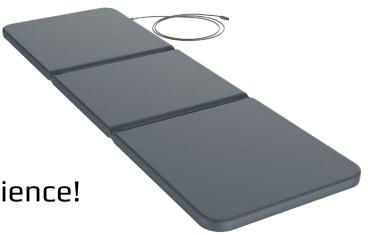

# The applicators

- The selected outer material is biocompatible!
- The entire construction is designed to last for years even with multiple, daily applications!
- The honeycomb structure of the fabric surface is breathable, prevents sweating and contamination and is easy to clean!
- The built-in copper coils are rock-solid and non-insulated to create the highest physical efficiency of the applied pulsed electromagnetic field!
- The newly designed and engineered "Optical Function Control OFC" guarantees constant monitoring of the functionality of each applicator and indicates malfunctioning with a red LED! It even displays the preprogrammed pole shifts with different colors (Blue and Green) during an application!
- Every Exagon applicator has built-in USB-intelligence in order to ensure bilateral communication with the main processor of the iMRS prime control panel!

The whole body applicator for the

"holistic" PEMF experience!

- 6 built-in, rock-solid copper coils, divided in three pairs with different amount of windings to control the applied field intensity over the entire surface.
- Triple Sawtooth waveform for highest efficiency of low-pulsed PEMF.
- Foldable in 3 segments.
- Built-In Optical Function Control OFC.
- Click-Plug.