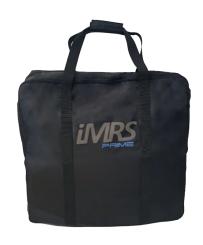

# **Exagon Applicator Travel Bag**

Travel bag for all Exagon Applicators (Exagon Mat/FIR, Exagon Pad, Exagon Spot).