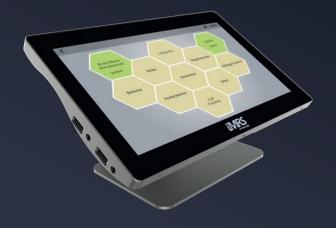

# The control panel

- Housing and pedestal in brushed aluminum, ROHS/REACH/IP20.
- 10.2" capacitive touch screen LCD-Display.
- 2 earphone jacks (3.5).
- 2 USB jacks.
- One-Cord connection (20-pin) to Conectorbox.
- LED-Power indication.
- 2 built-in speakers.
- NFC sensor.

# **Program Mode**

The iMRS prime allows you to preprogram multiple users with all parameters and applicators and save them to the Control Panel storage drive.

Whenever the dedicated user wants to run an application, simply choose the dedicated applicator and the system will provide the default parameters!!