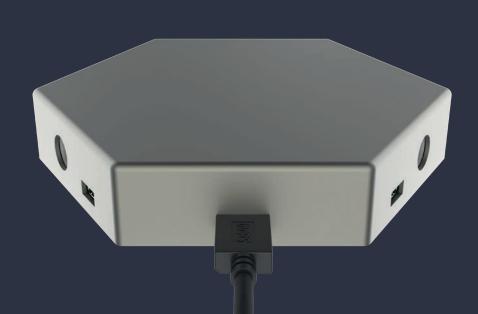

# The control panel

- Housing and pedestal in brushed aluminum, ROHS/REACH/IP20.
- 10.2" capacitive touch screen LCD-Display.
- 2 earphone jacks (3.5).
- 2 USB jacks.
- One-Cord connection (20-pin) to Conectorbox.
- LED-Power indication.
- 2 built-in speakers.
- NFC sensor.