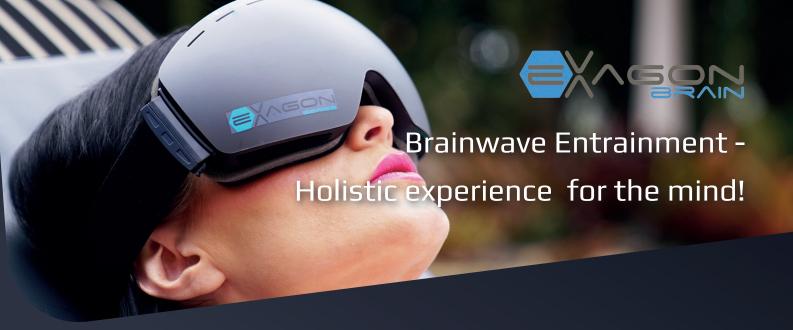

It literally feels like floating on a raft on a calm lake!

- Newly designed Goggles with 12 built-in LEDS on each side. Housing is completely darkened for optimal performance.
- Photic, chromatic and audible BrainWave Entrainment combined in one single system.
- Elastic band for easy adjustment.
- USB-Plug.

## 3-Dimensional Brainwave Entrainment