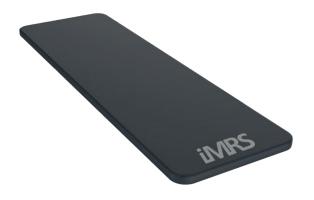

The whole body applicator for the

"holistic" PEMF experience!

- 6 built-in, rock-solid copper coils, divided in three pairs with different amount of windings to control the applied field intensity over the entire surface.
- Triple Sawtooth waveform for highest efficiency of low-pulsed PEMF.
- Foldable in 3 segments.
- Built-In Optical Function Control OFC.
- Click-Plug.