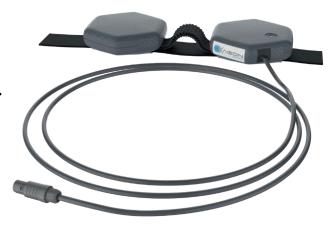

# The punctual applicator to stimulate specific body areas!

- Newly designed and flexible applicator for punctual usage and to utilize the so-called "Helmholtz-Effect"!
- 1 built-in, rock-solid copper coil in each segment (2 in total) to flexibly control the applied field intensity over the particular surface.
- Square Wave for highest efficiency of locally applied PEMF with Helmholtz-Effect.
- Built-In Optical Function Control OFC.
- Click-Plug.