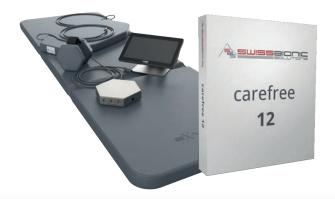

# iMRS prime Carefree plus 12 months

iMRS prime Warranty extension 12 months, including an unrestricted exchange program in the event of a technical defect within the selected Guarantee periods.