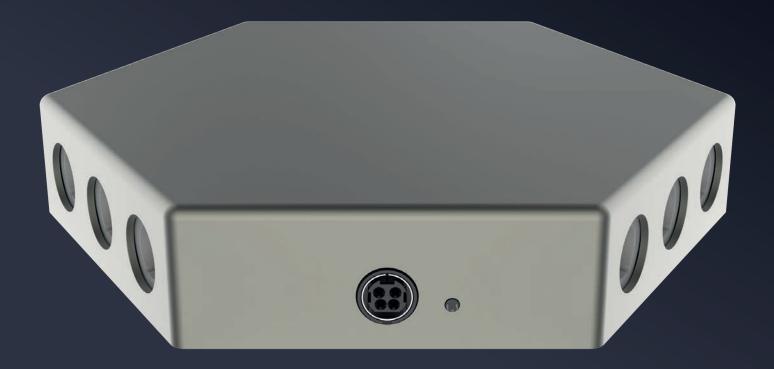

# The connector box

- Designed as the gateway between the iMRS prime control unit and the applicators/accessories.
- Built-in microprocessor with multidirectional signaling.
- 6 applicator jacks.
- 2 Sensor jacks.
- 2 USB jacks.
- 2 integrated D/A-Converter allowing for two separate, individual applications with only 1 control unit.
- Brushed aluminum housing for effective heat dissipation, ROHS/REACH/ IP20.