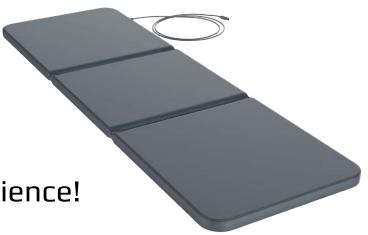

The whole body applicator for the

"holistic" PEMF experience!

- 6 built-in, rock-solid copper coils, divided in three pairs with different amount of windings to control the applied field intensity over the entire surface.
- Triple Sawtooth waveform for highest efficiency of low-pulsed PEMF.
- Foldable in 3 segments.
- Built-In Optical Function Control OFC.
- Click-Plug.