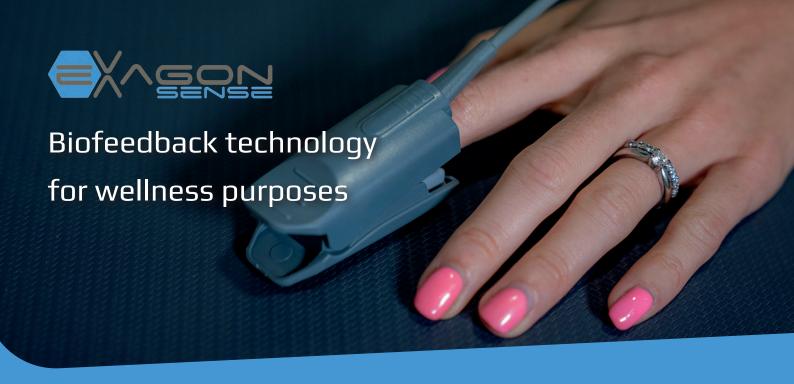

 They are activators of natural processes in the human body.

Colors influence us differently, because they have different wavelengths and frequencies, and affect different parts of the mind.

- Bifunctional photoplethysmografy sensor.
- Designed to detect blood volume changes in the microvascular bed of tissue.
- SpO2 and HRV evaluation.
- Dynamic intensity adjustment during a PEMF application.
- Click-Plug.

Heart Rate (HR) is the number of heartbeats per minute. Heart Rate Variability (HRV) is the fluctuation in the time intervals between adjacent heartbeats. HRV concerned with analyzing the intervals between heart beats, which are called inter-beat intervals (IBIs). Exagon Sense is constantly recording and calculating the HRV scores of the user during a PEMF application = evaluation of the wellness response!

## Sp02

... stands for peripheral capillary oxygen saturation, an estimate of the amount of oxygen in the blood.

The optional available "Exagon Sense" of the iMRS prime is capable of indicating the SpO2 value during an application using a so-called photoplethysmographic sensor.