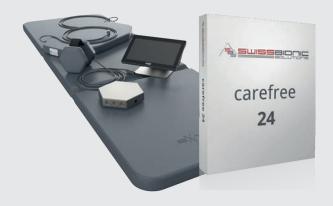

icator plugs (3 on each side) and contains 2, equally powered D/A converters. The Split Mode divides the touchscreen into two operating surfaces allowing to set independent parameters and applicators for each session.

# Cotton Flex Cover Exagon MAT



Stretchable cotton flex cover for Exagon Applicator Mat. Removable & washable.

# iMRS prime Organizer Bag Control Unit



Small bag for the control unit, power plug and other accessories.

# **Exagon Applicator Travel Bag**



Travel bag for all Exagon Applicators (Exagon Mat/FIR, Exagon Pad, Exagon Spot).

# iMRS prime Carefree plus 12 months



iMRS prime Warranty extension 12 months, including an unrestricted exchange program in the event of a technical defect within the selected Guarantee periods.

# iMRS prime Carefree plus 24 months



iMRS prime Warranty extension 24 months, including an unrestricted exchange program in the event of a technical defect within the selected Guarantee periods.

# Prime Full-Service Package

- An initial Onboarding-Call once the iMRS prime has been shipped and received by the customer, where a personal installation and activation session will be conducted via ZOOM with one of our trained Prime Tech!
- 12 months troubleshooting with the assigned Prime Tech via direct email access!
- Resolving technical issues within 48 hours!
- In case of the need to report a technical issue, the Prime Tech will create the Support Ticket for the customer!
- 12 months warranty extension for the iMRS prime system!

#### **■** Swiss Bionic Solutions Schweiz GmbH

Schulhausstrasse 17 , 8834 Schindellegi, Switze