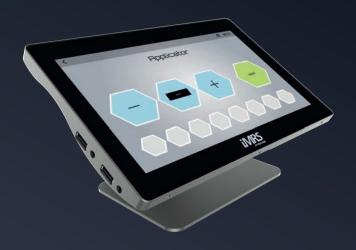

#### Manual Mode

The basic application mode. Set all necessary parameters manually, based on the recommendation of your assigned Swissbionic LifeStyle Consultant!