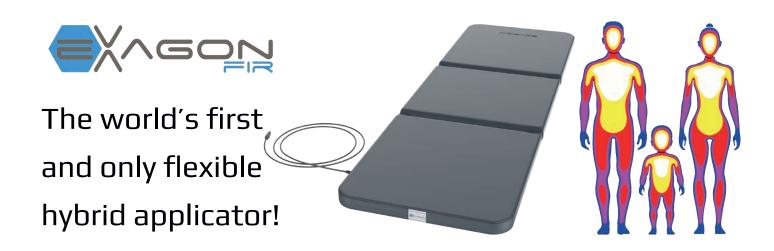

Exagon FIR represents the most advanced, holistic PEMF applicator-technology to date. It is equipped with an additional, insulated layer of a specific carbon fiber wire pattern! The wire structure is controlled by the iMRS prime operating panel to create the defined exposure and temperature of the desired far infrared wavelengths (roughly between 3 and 14 Microns). Exagon FIR technology together with the iMRS prime opens a complete new horizon in the combined application of low-pulsed electromagnetic waves (PEMF and Far Infrared FIR simultaneously) and the personal experience is truly one of a kind: