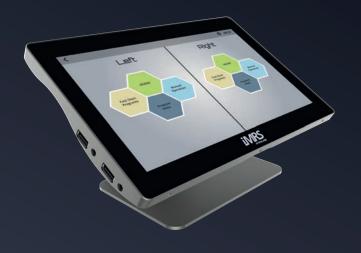

# Split Mode

#### Two PEMF-Systems in ONE!

iMRS prime is the world's first PEMF-System allowing two standalone applications with only ONE control unit! The connector box of the iMRS prime provides 6 applicator plugs (3 on each side) and contains 2, equally powered D/A converters. The Split Mode divides the touchscreen into two operating surfaces allowing to set independent parameters and applicators for each session.