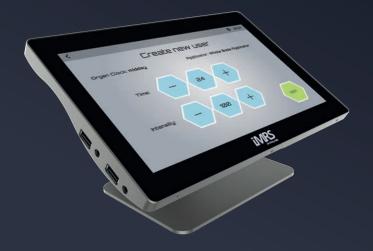

# **Program Mode**

The iMRS prime allows you to preprogram multiple users with all parameters and applicators and save them to the Control Panel storage drive.

Whenever the dedicated user wants to run an application, simply choose the dedicated applicator and the system will provide the default parameters!!