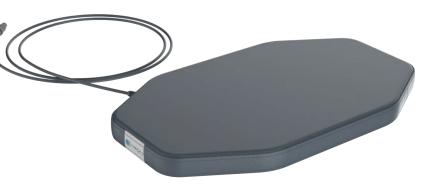

The local applicator to stimulate specific body areas!

- 2 built-in, rock-solid copper coils to evenly control the applied field intensity over the entire surface.
- Square Wave for highest efficiency of locally applied PEMF.
- Built-In Optical Function Control OFC.
- Click-Plug.