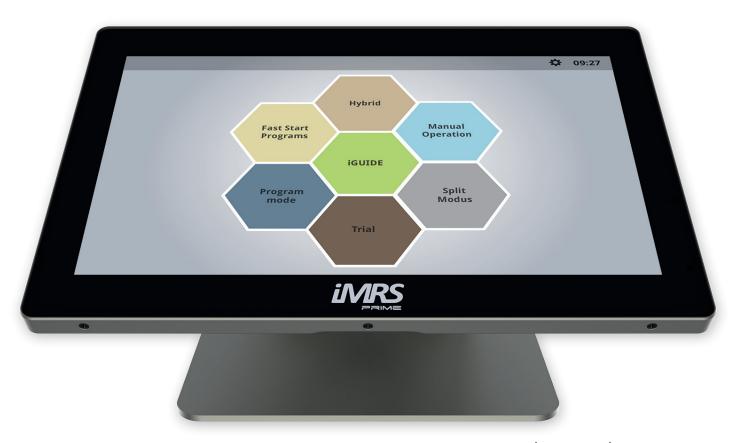

# The control panel

- Housing and pedestal in brushed aluminum, ROHS/REACH/IP20.
- 10.2" capacitive touch screen LCD-Display.
- 2 earphone jacks (3.5).
- 2 USB jacks.
- One-Cord connection (20-pin) to Conectorbox.
- LED-Power indication.
- 2 built-in speakers.
- NFC sensor.

# Fast Start Programs (standard in all bundles)

Performance

Sleep

Balance

Activation

The iMRS prime gets you going right away! All Fast Start Programs are designed for ease of use making holistic applications very simple and highly effective on a daily basis. All Fast Start Programs are automatically aligned and synchronized with the Exagon Brain, while connected and activated!

#### Manual Mode

The basic application mode. Set all necessary parameters manually, based on the recommendation of your assigned Swissbionic LifeStyle Consultant!

# **Program Mode**

The iMRS prime allows you to preprogram multiple users with all parameters and applicators and save them to the Control Panel storage drive.

Whenever the dedicated user wants to run an application, simply choose the dedicated applicator and the system will provide the default parameters!!

# Split Mode

#### Two PEMF-Systems in ONE!

iMRS prime is the world's first PEMF-System allowing two standalone applications with only ONE control unit! The connector box of the iMRS prime provides 6 applicator plugs (3 on each side) and contains 2, equally powered D/A converters. The Split Mode divides the touchscreen into two operating surfaces allowing to set independent parameters and applicators for each session.