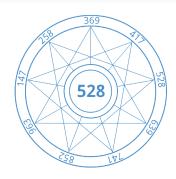

# Solfeggio Scale 9

The idea and the origin of the first six and now nine solfeggio frequencies are related to historical traditions, according to which there are certain musical frequencies that have healing properties. They have already been demonstrated in Gregorian chants. However, the theory is not based on sufficient scientific evidence. In practice, healing solfeggio frequencies have only been used in music. There are a few scientific publications claiming that one of the frequencies in particular, 528HZ, is capable of repairing DNA. The iMRS prime is the world's first and only PEMF system that generates the 9 defined Solfeggio frequencies as individual electromagnetic sine waves and delivers them to the body. The individual frequencies and their properties are described in the literature as follows:

## The 6 original frequencies:

- 396HZ Letting go of fear and guilt
- 417HZ Letting go of negativity and trauma
- 528HZ Repairing DNA, also known as the frequency of love
- **639HZ** Promoting harmony
- 741HZ Elimination of toxins
- 852HZ Awakening intuition

## The 3 "newly added" frequencies:

- 174HZ Relief of pain, stress and tension
- 285HZ Restoration and healing of tissue
- 963HZ Activation and expansion of consciousness

Application of the following individual frequencies, 2 minutes each, one after the other, sine wave:

174Hz, 285Hz, 396 Hz, 417 Hz, **528 Hz**, 639 Hz, 741 Hz, 852 Hz, 963 Hz