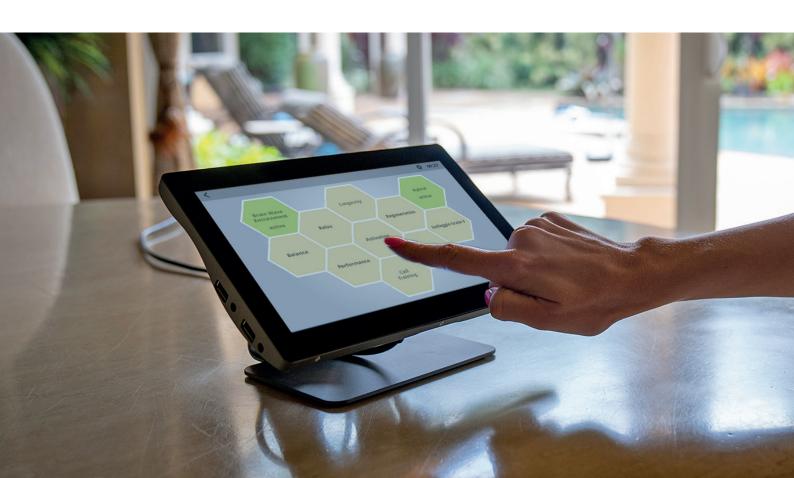

The **iMRS prime Fast Start Programs** are specially designed and sequentially preprogrammed application protocols that enable a user to achieve desired results with a PEMF system very easily, without prior knowledge and with a high degree of efficiency. The duration and parameters used in an individual program sequence are based on the individual characteristics of the PEMF signal available in the iMRS prime:

The Fast Start Programs also help to minimize possible risks and undesirable initial reactions and basically follow the approach: Less is more!

As a general rule, each available Fast Start Program should be used only ONCE a day. The logical use of the individual programs is already apparent from the selected terms. For example, it certainly makes sense to run the Sleep program only when the user wants to fall asleep afterwards. The Regeneration program is best used after physical or mental exertion, etc...